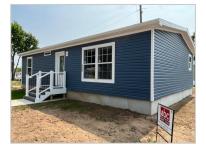

### Featured Benefits:

Ranch home Shutters Shingle roof Vinyl siding Block foundation Vinyl foundation enclosure

#### Overview:

Come see this amazing manufactured home. Cottage style with upgrades in the kitchen it's built to last. With sliding glass doors going to the rear yard and a nice sized deck you will enjoy the outside space. The home features 2×6 exterior walls and sheetrock throughout the home. The master bedroom is large with an oversized master bath that features a walk in corner shower. Built with the open concept this home has it all. Central air is included along with a one year factory warranty.New 2 car driveway, steps, gutters and a shed all included. The pictures are during construction and the home will be completed soon.