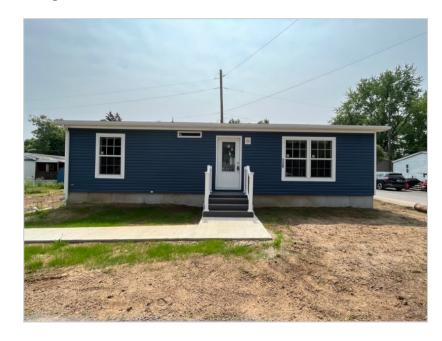

### Featured Benefits:

Ranch home Shutters Shingle roof Vinyl siding Block foundation Vinyl foundation enclosure

#### Overview:

Come see this amazing manufactured home. Cottage style with upgrades in the kitchen it's built to last. With sliding glass doors going to the rear yard and a nice sized deck you will enjoy the outside space. The home features 2×6 exterior walls and sheetrock throughout the home. The master bedroom is large with an oversized master bath that features a walk in corner shower. Built with the open concept this home has it all. Central air is included along with a one year factory warranty.New 2 car driveway, steps, gutters and a shed all included. The pictures are during construction and the home will be completed soon.