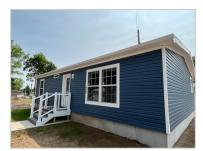

### Featured Benefits:

Ranch home Shutters Shingle roof Vinyl siding Block foundation Vinyl foundation enclosure

#### Overview:

Come see this amazing manufactured home. Cottage style with upgrades in the kitchen it's built to last. With sliding glass doors going to the rear yard and a nice sized deck you will enjoy the outside space. The home features 2×6 exterior walls and sheetrock throughout the home. The master bedroom is large with an oversized master bath that features a walk in corner shower. Built with the open concept this home has it all. Central air is included along with a one year factory warranty.New 2 car driveway, steps, gutters and a shed all included. The pictures are during construction and the home will be completed soon.